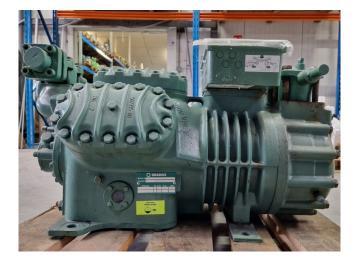

#### **Used Bitzer 6F-40.2**

Overhauled Bitzer 6F-40.2 semihermetic reciprocating compressor on Freon. The compressor has a displacement of 151,6 m<sup>3</sup>/h at 50 Hz -183 m<sup>3</sup>/h at 60 Hz. We only offer the compressors overhauled and we can offer a fast delivery time. Please contact us for more information! \*Why choose for HOSBV? Were not only the largest used refrigeration specialist in Europe, but also, we solely deliver our orders after performing an extensive test and an industrial cleaning. If requested we are happy to arrange your logistics.