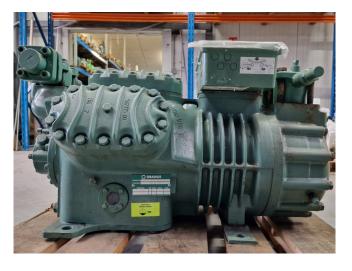

#### **Used Bitzer 6F-40.2**

Overhauled Bitzer 6F-40.2 semihermetic reciprocating compressor on Freon. The compressor has a displacement of 151,6 m<sup>3</sup>/h at 50 Hz -183 m<sup>3</sup>/h at 60 Hz. We only offer the compressors overhauled and we can offer a fast delivery time. Please contact us for more information! \*Why choose for HOSBV? Were not only the largest used refrigeration specialist in Europe, but also, we solely deliver our orders after performing an extensive test and an industrial cleaning. If requested we are happy to arrange your logistics.