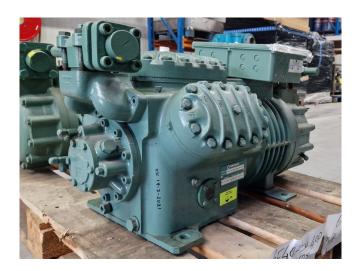

### Bitzer 6F-40.2

### **Specifications**

| Marca             | Bitzer                  |
|-------------------|-------------------------|
| Тіро              | 6F-40.2                 |
| Refrigerante      | Freon                   |
| kW at -5ºC/+40ºC  | 100,9                   |
| kW at -10ºC/+40ºC | 83,1                    |
| kW at -20ºC/+40ºC | 54,3                    |
| kW at -30ºC/+40ºC | 33,0                    |
| kW at -40ºC/+40ºC | 17,6                    |
| kW at -45ºC/+40ºC | 11,7                    |
| m3 / h            | 50 Hz - 151,6 m³/h / 60 |
|                   | Hz - 183 m³/h           |
| Comentarios       | *We only offer the      |
|                   | compressor overhauled,  |
|                   | but we can offer a fast |
|                   | delivery time.          |
| Peso kg.          | 239 kg                  |
| Tamaños           | 800x440x440 mm          |
|                   | (LxWxH)                 |
| Stock             | 1                       |
|                   |                         |

#### **Used Bitzer 6F-40.2**

Overhauled Bitzer 6F-40.2 semihermetic reciprocating compressor on Freon. The compressor has a displacement of 151,6 m<sup>3</sup>/h at 50 Hz -183 m<sup>3</sup>/h at 60 Hz. We only offer the compressors overhauled and we can offer a fast delivery time. Please contact us for more information! \*Why choose for HOSBV? Were not only the largest used refrigeration specialist in Europe, but also, we solely deliver our orders after performing an extensive test and an industrial cleaning. If requested we are happy to arrange your logistics.