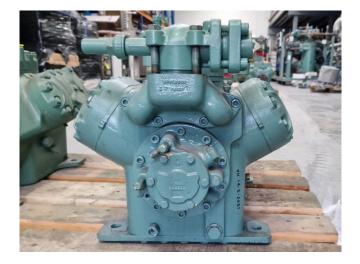

### Bitzer 6F-40.2

### **Specifications**

| Marca             | Bitzer                  |
|-------------------|-------------------------|
| Тіро              | 6F-40.2                 |
| Refrigerante      | Freon                   |
| kW at -5ºC/+40ºC  | 100,9                   |
| kW at -10ºC/+40ºC | 83,1                    |
| kW at -20ºC/+40ºC | 54,3                    |
| kW at -30ºC/+40ºC | 33,0                    |
| kW at -40ºC/+40ºC | 17,6                    |
| kW at -45ºC/+40ºC | 11,7                    |
| m3 / h            | 50 Hz - 151,6 m³/h / 60 |
|                   | Hz - 183 m³/h           |
| Comentarios       | *We only offer the      |
|                   | compressor overhauled,  |
|                   | but we can offer a fast |
|                   | delivery time.          |
| Peso kg.          | 239 kg                  |
| Tamaños           | 800x440x440 mm          |
|                   | (LxWxH)                 |
| Stock             | 1                       |
|                   |                         |

#### **Used Bitzer 6F-40.2**

Overhauled Bitzer 6F-40.2 semihermetic reciprocating compressor on Freon. The compressor has a displacement of 151,6 m<sup>3</sup>/h at 50 Hz -183 m<sup>3</sup>/h at 60 Hz. We only offer the compressors overhauled and we can offer a fast delivery time. Please contact us for more information! \*Why choose for HOSBV? Were not only the largest used refrigeration specialist in Europe, but also, we solely deliver our orders after performing an extensive test and an industrial cleaning. If requested we are happy to arrange your logistics.