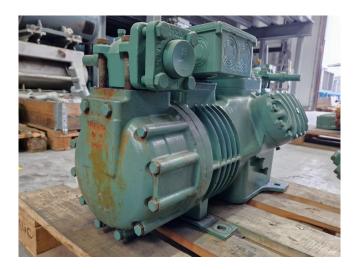

#### **Used Bitzer 6F-40.2**

Overhauled Bitzer 6F-40.2 semihermetic reciprocating compressor on Freon. The compressor has a displacement of 151,6 m<sup>3</sup>/h at 50 Hz -183 m<sup>3</sup>/h at 60 Hz. We only offer the compressors overhauled and we can offer a fast delivery time. Please contact us for more information! \*Why choose for HOSBV? Were not only the largest used refrigeration specialist in Europe, but also, we solely deliver our orders after performing an extensive test and an industrial cleaning. If requested we are happy to arrange your logistics.